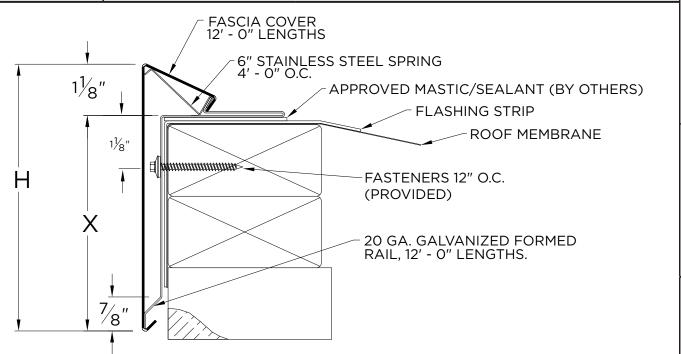

# POLYFORZA ONE FASCIA

**BUILT-UP OR MODIFIED VERSION** 

# **DIMENSIONS**

| PRODUCT ID. NO.         | H DIM              | X DIM                      | NAILER COVERAGE                     |
|-------------------------|--------------------|----------------------------|-------------------------------------|
| ESE-M50 ESE-M65 ESE-M80 | 5"<br>6 1/2"<br>8" | 3 7/8"<br>5 3/8"<br>6 7/8" | 2 NAILERS<br>3 NAILERS<br>4 NAILERS |
|                         | 1                  |                            |                                     |

## **MATERIAL**

| ☐ 24 Ga. Galv. Steel | Color:                        |
|----------------------|-------------------------------|
| 22 Ga. Galv. Steel   | Finish:                       |
| □ .040" Aluminum     | Substrate: ☐ Wood             |
| .050" Aluminum       | If substrate is not Masonry   |
| ☐.063" Aluminum      | given, wood fasteners   Metal |
| OTHER:               |                               |

### .ap joint pr

**NOTES** 

- Lap joint provided with 24 ga. 22 ga. .040"
- Splice plate provided with .050" and .063"
- Rail miters are not provided (cover only)
- For non-90 miters, see separate print approval
- Product should be installed per provided installation instructions
- ANSI/SPRI/FM 4435/ES-1 Test Pressure up to 419 psf (24 ga., 22 ga., .040")